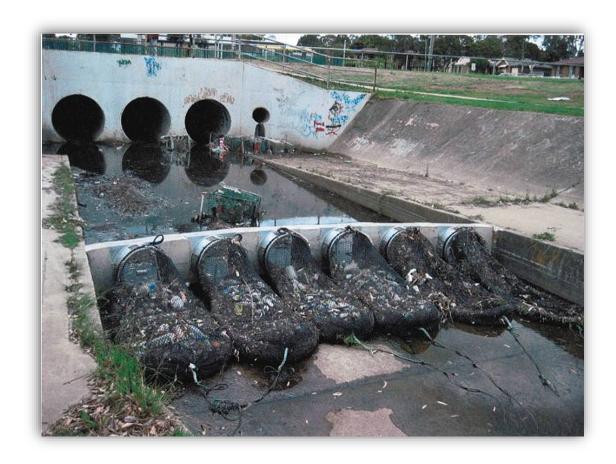

#### The Bandalong Litter Traps™

- Patented tidal gate retains captured trash
- Will not restrict flow, effect hydrology or cause flooding
- Does not interfere with aquatic wildlife movement
- High visibility raises public awareness
- Highly adaptable to site specific challenges
- Various litter removal options