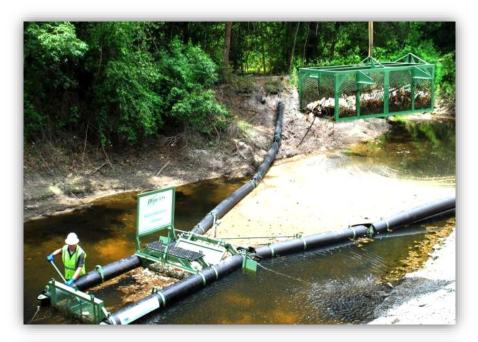

#### The Bandalong Litter Traps™

- Patented tidal gate retains captured trash
- Will not restrict flow, effect hydrology or cause flooding
- Does not interfere with aquatic wildlife movement
- High visibility raises public awareness
- Highly adaptable to site specific challenges
- Various litter removal options