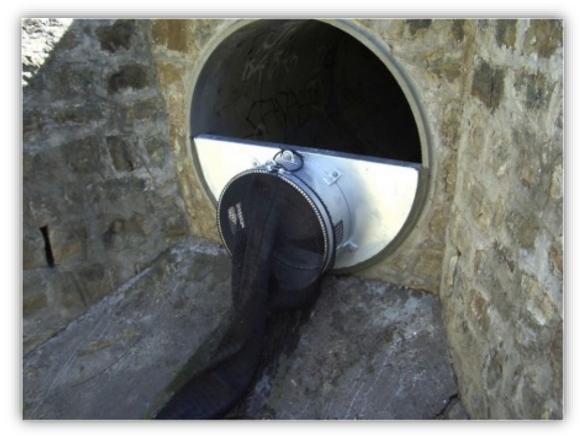

#### **End of Pipe Netting Trash Traps**

- Captures floatables and non-floatables
- Overflows in hubs and weir models
- Reusable or disposable netting
- Stainless steel hubs mechanically attach into pipe
- Custom StormX units available