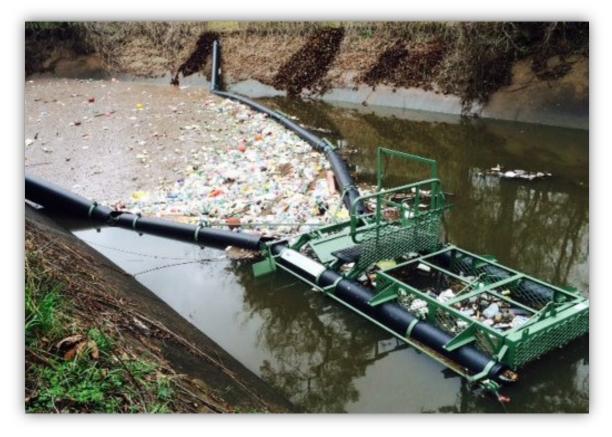

#### The Bandalong Litter Traps™

- Patented tidal gate retains captured trash
- Will not restrict flow, effect hydrology or cause flooding
- Does not interfere with aquatic wildlife movement
- High visibility raises public awareness
- Highly adaptable to site specific challenges
- Various litter removal options