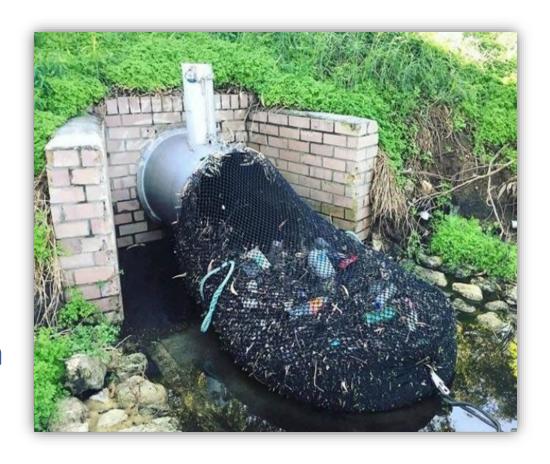

#### **End of Pipe Netting Trash Traps**

- Captures floatables and non-floatables
- Overflows in hubs and weir models
- Reusable or disposable netting
- Stainless steel hubs mechanically attach into pipe
- Custom StormX units available