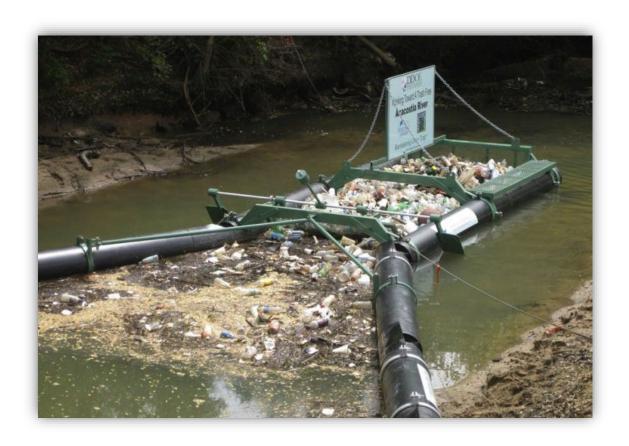

#### The Bandalong Litter Traps™

- Patented tidal gate retains captured trash
- Will not restrict flow, effect hydrology or cause flooding
- Does not interfere with aquatic wildlife movement
- High visibility raises public awareness
- Highly adaptable to site specific challenges
- Various litter removal options