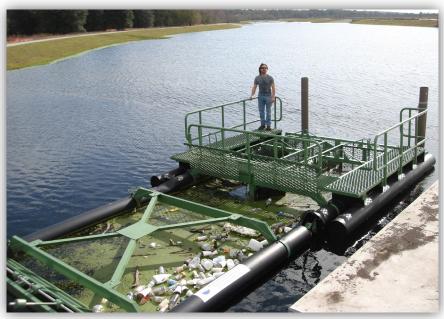

#### The Bandalong Litter Traps™

- Patented tidal gate retains captured trash
- Will not restrict flow, effect hydrology or cause flooding
- Does not interfere with aquatic wildlife movement
- High visibility raises public awareness
- Highly adaptable to site specific challenges
- Various litter removal options